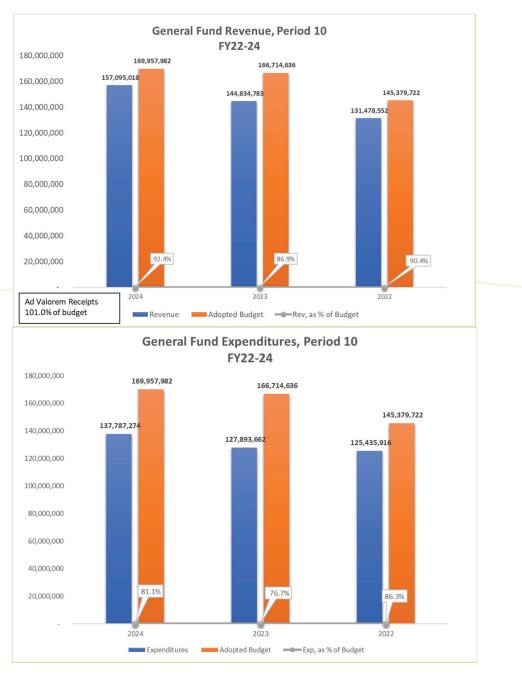

### **General Fund**

General Fund revenues are 91.1% of budget, compared to 90.4% of actuals at the same time last year. Ad Valorem receipts were at 101.0% of budget.

Expenditures are 80.5% of budget compared to 86.3% of actuals at the same time last year.